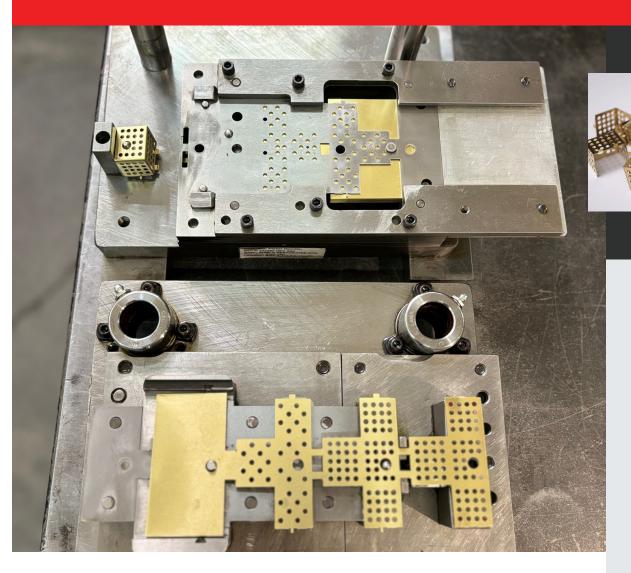

# Tool & Die

#### CONSISTENT. ADAPTABLE. EXCEPTIONAL.

With our highly-agile Tool & Die shop, you will never have to wonder "is it possible?" We design, build and maintain the most consistent single stage and progressive metal stamping dies with the help of 3D modelling software; CNC machining equipment; and our highly-skilled journeyman tradespeople. No matter how simple or complex your needs, we have the expertise to ensure you receive superior quality parts.