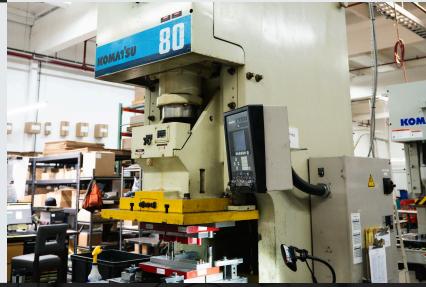

### Komatsu OBS80 Press

#### **BENEFITS**

- Superior flexibility and accuracy
- Ideal for progressive, transfer, or manual die operations
- Saves energy cost by reducing electricity consumption