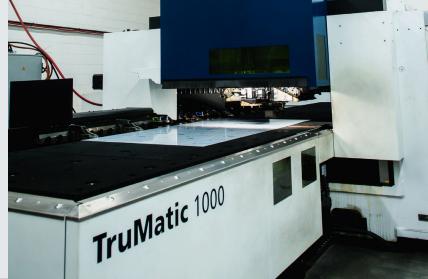

# **Trumpf 1000 Combination Laser Punch Press with automation**

#### **BENEFITS**

- Consistent, precise output
- Lower per-part cost
- Faster production times