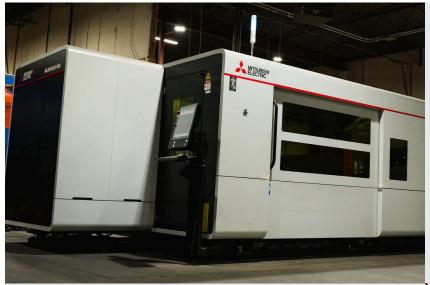

## 2023 Mitsubishi ML3015GX-60 with tower

#### **BENEFITS**

- 24/7 unmanned operation
- Mitsubishi's fastest laser system
- High cutting quality