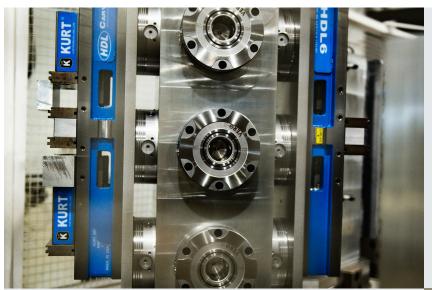

### Okuma MB-5000HII Milling Machine w/ Automatic Tool Changer

#### **BENEFITS**

- Quick acceleration
- Improved productivity
- 24 hour, unmanned operation