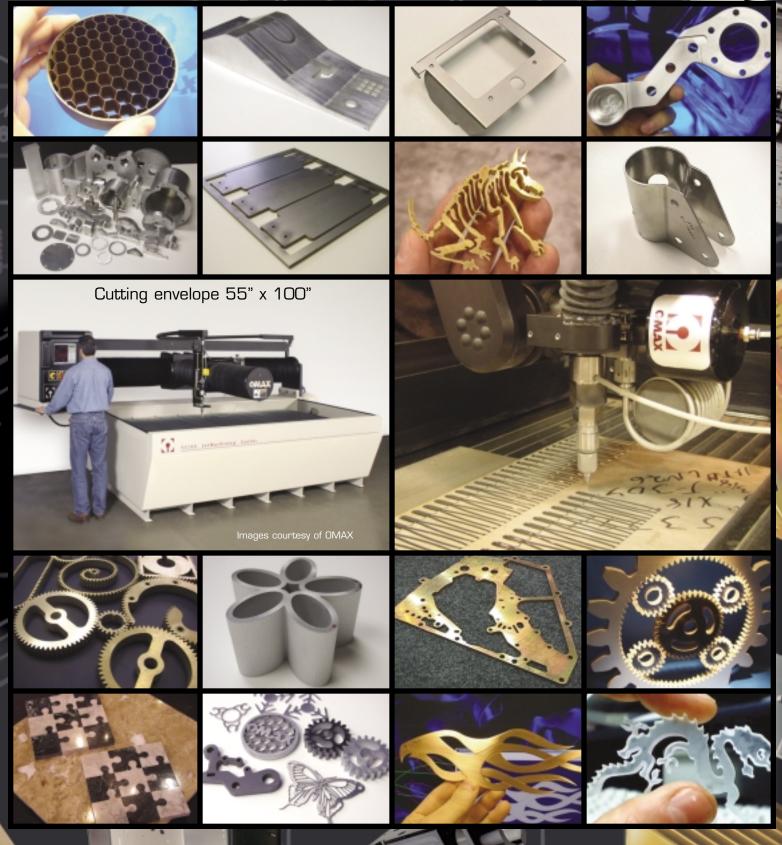

## PRECISION WATERJET CUTTING

CREW

ERSINK FOR 6/32

With our abrasive waterjet we can provide complex cutting of virtually any material such as hardened tool steel, aluminum and titanium; exotics including carbon fibre, ceramic, Inconel<sup>®</sup> and composites; or architectural materials such as marble, granite, glass, tile and stone. Tolerance and accuracy is within +/-.003" and waterjet cutting leaves no burrs or Heat Affected Zone (HAZ). The Omax 55100 Waterjet Machine allows the cutting/machining of shapes and materials with minimal setup time. Please provide us your .DXF files, CAD files or scanned images for a free quotation.